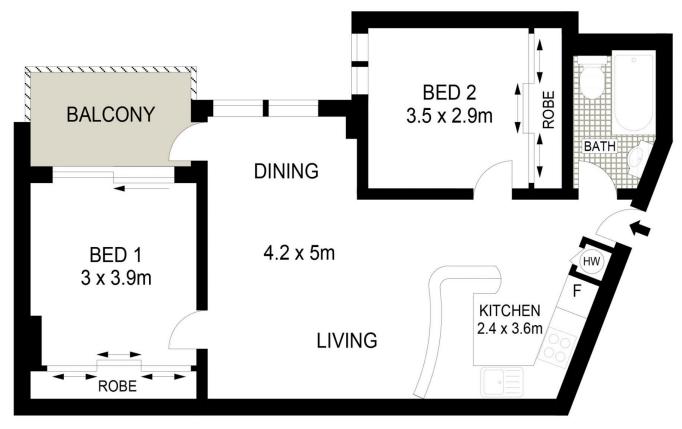

## 54/21 East Crescent Street McMahons Point NSW

Enjoy the water views and sought-after north-east aspect from this stylishly transformed two-double bedroom apartment in a building offering resort style living with harbourfront pool and bbq. The light-filled open plan interior captures stunning views from the living areas and bedrooms, while the lounge and dining area flow to the undercover balcony.

- Integrated kitchen with double sink, breakfast bar, gas cooking, dishwasher, good benchspace and storage
- Both spacious bedrooms have water views and built-in robes, with the master having sliding glass access to the balcony.