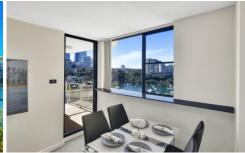

- Integrated kitchen with double sink, breakfast bar, gas cooking, dishwasher, good benchspace and storage
- Both spacious bedrooms have water views and built-in robes, with the master having sliding glass access to the balcony.