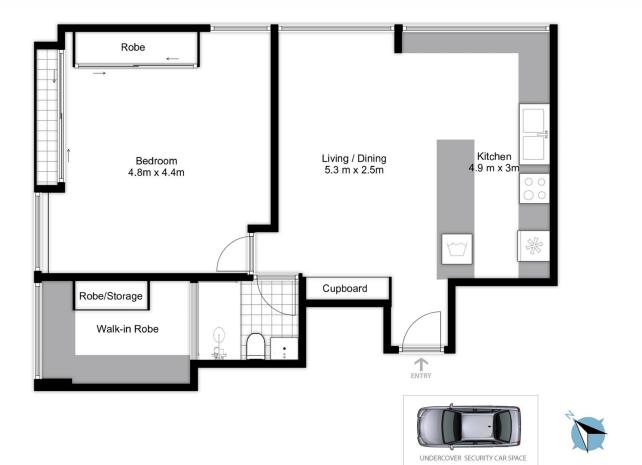

## 15/14-28 Blues Point Road, McMahons Point

Floorplan shown is for presentation purposes and is not part of any legal document or title.

All measurements and figures are approximate. Interested parties should make their own enquiries.