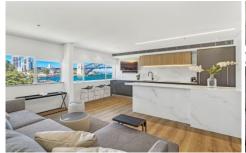

This immaculately transformed apartment by KW Interiors has nothing left to spend. From its sunlit corner North-East position, enjoying water views from every window, this classically elegant apartment features beautiful timber flooring, stone accents and luxury inclusions. Its elite waterfront address is perched beside the harbour, just 250m to the Ferry Wharf, foreshore walks and 1km to North Sydney station.