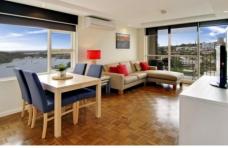

## 106/2-4 East Crescent Street McMahons Point NSW

Offering elevated views over Berry's Bay and glimpses towards Lavender Bay, this superbly presented and fully renovated property is fully furnished and equipped. Located on the top floor of a security building the apartment offers parquetry timber flooring throughout, reverse-cycle air conditioning, internal laundry facility and a balcony bathed in sunlight. The apartment offers quality modern furnishings and comes with a spacing space.