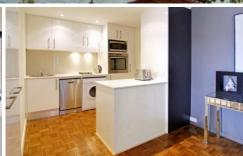

## 106/2-4 East Crescent Street McMahons Point NSW

Offering elevated views over Berry's Bay and glimpses towards Lavender Bay, this superbly presented and fully renovated property is fully furnished and equipped. Located on the top floor of a security building the apartment offers parquetry timber flooring throughout, reverse-cycle air conditioning, internal laundry facility and a balcony bathed in sunlight. The apartment offers quality modern furnishings and comes with a spacing space.