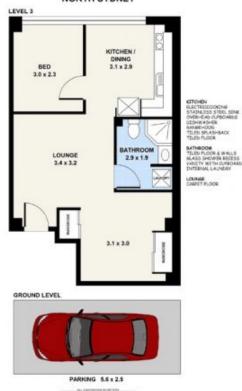

## 28/7-17 Berry Street North Sydney NSW

Set in a central yet private location, this security apartment is nestled at the quiet end of Berry St in the well-maintained 'Newberry' building. It has easy train and bus access to both the CBD and North Shore, with an array of cafes, restaurants, bars, shops and parks on hand.

## Features include:

- Flexibility 1 bedroom with 2 living areas
- Alternatively, a studio plus study/2nd bed
- Bright, modern eat-in kitchen
- Bathroom with glass shower
- Internal laundry
- Security building
- Stroll to restaurants, bars, rail, 2024 Metro
- Security parking
- Lift access