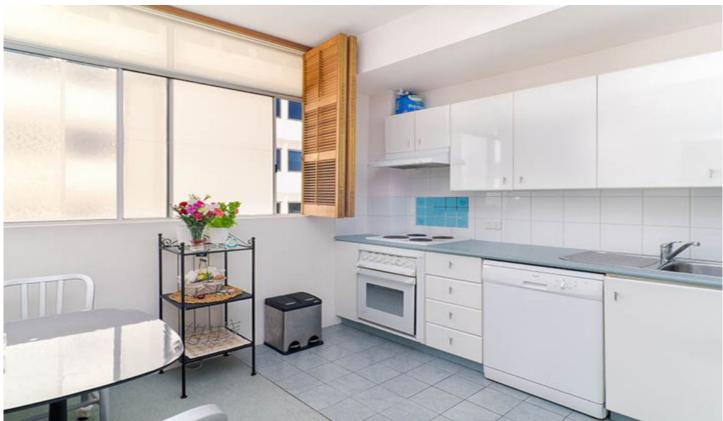

## Features include:

- Flexibility 1 bedroom with 2 living areas
- Alternatively, a studio plus study/2nd bed
- Bright, modern eat-in kitchen
- Bathroom with glass shower
- Internal laundry
- Security building
- Stroll to restaurants, bars, rail, 2024 Metro
- Security parking
- Lift access