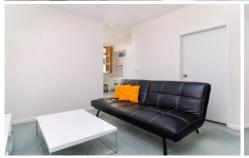

## Features include:

- Flexibility 1 bedroom with 2 living areas
- Alternatively, a studio plus study/2nd bed
- Bright, modern eat-in kitchen
- Bathroom with glass shower
- Internal laundry
- Security building
- Stroll to restaurants, bars, rail, 2024 Metro
- Security parking
- Lift access