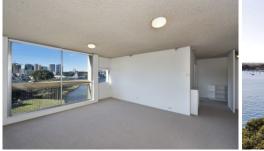

Enjoy magic harbour and Berry's Bay views from this light and bright updated two bedroom apartment.

Features include:

- Light and bright perfect north-east corner aspect

- Harbour bridge views from the living area and both bedrooms
- Renovated bathroom
- Updated kitchen with fridge and dishwasher
- Internal laundry
- Main bedroom with walk in robe
- Brand new windows