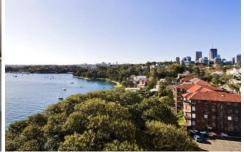

Enjoy magic harbour and Berry's Bay views from this light and bright updated two bedroom apartment.

Features include:

- Light and bright perfect north-east corner aspect

- Harbour bridge views from the living area and both bedrooms
- Renovated bathroom
- Updated kitchen with fridge and dishwasher
- Internal laundry
- Main bedroom with walk in robe
- Brand new windows

This two bedroom apartment is located within a 3-5 minute walk to McMahons Point ferry, 15 minute walk North