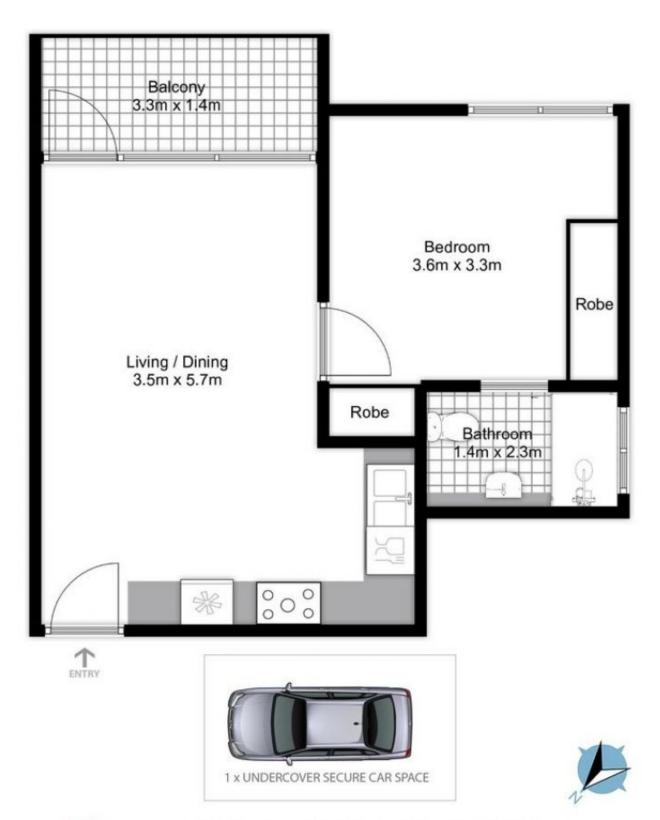

## 27/7 Lavender Street Lavender Bay NSW

This newly updated security-furnished apartment on the shores of Lavender Bay captures the perfect picture postcard view of Sydney's iconic Harbour Bridge framing the Opera House and flanked by the gleaming towers of the City and North Sydney. Poised in a dress circle position looking over leafy parkland to the tranquil waters of the Bay, this light-filled home is just around the corner from McMahons Point's trendy cafes, boutiques, hotels and eateries. It is located within a 5 minutes stroll to North Sydney train station, buses, shopping and business with direct freeway access to the city.

## Features include:

- Brand new timber flooring
- Living/dining with wall of windows & covered balcony