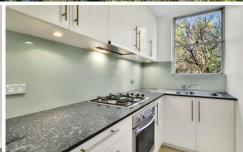

## Features include:

- built-in wardrobe in the bedroom
- kitchen with gas cooking, oven and brand-new rangehood
- modern bathroom
- brand new carpet and freshly painted
- under cover carspace (access via John Street to basement of building).
- shared laundry