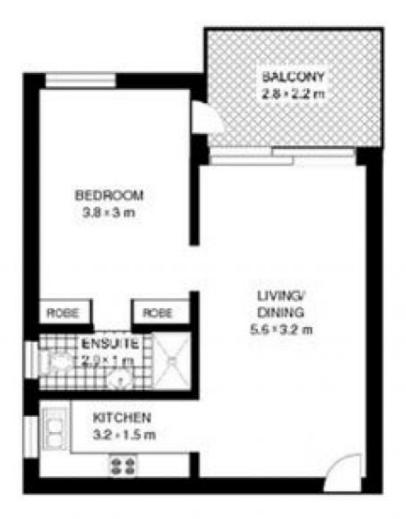

## Features include:

- built-in wardrobe in the bedroom
- kitchen with gas cooking, oven and brand-new rangehood
- modern bathroom
- brand new carpet and freshly painted
- under cover carspace (access via John Street to basement of building).
- shared laundry

## 2/9 Commodore Crescent, MCMAHONS POINT

Thes Boar plans indended an a gaide only layout dimension and approximate only his representation or warrant anatheless and grown or inhanded. Any person critical into inherital on stouchding on their own angeless.