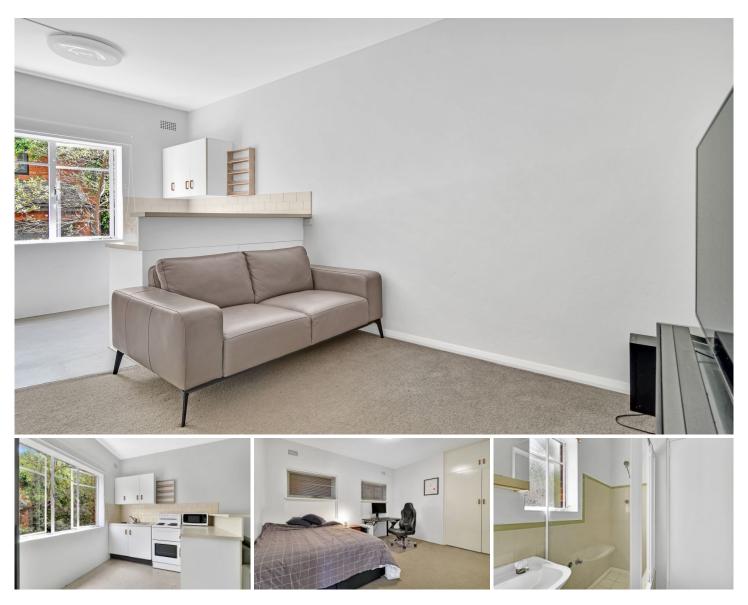

## 14/35A Rosalind Street Cammeray NSW

This apartment if tucked away enjoying a peaceful setting that is connected to all Cammeray has to offer. This apartment is located on the first floor and opens to stylishly presented interiors. Within walking distance to Cammeray, Neutral Bay and Crows Nest shops and dining as is the bus, St Thomas Rest Park and Cammeray Golf Club.

- Full brick low-rise block, few steps to the door
- Fresh interiors, high ceilings
- Combined living and dining
- Modern kitchen with electric cooking
- Spacious bedroom with built-in
- Neat and tidy bathroom
- Shared laundry with coin operated machines
- No parking, North Sydney Council parking permit