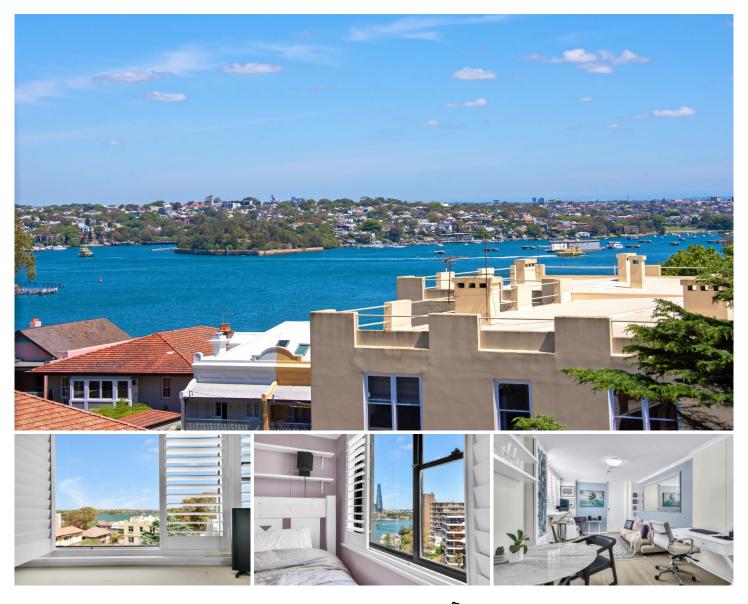

## 85/21 East Crescent Street McMahons Point NSW

Lifestyle opportunity with this light filled apartment providing a great near city pad for singles or couples. In a sought after waterfront building with harbourfront pool, BBQ area and jetty and beautiful gardens facing directly over the water to the Harbour Bridge providing a great spot to entertain friends or just to relax in your quiet hours. Enjoy the spectacular direct views to the Bridge, Opera House and city - a perfect spot to watch New Year's Eve.

The apartment enjoys an open plan design and has great views over the expanses of the western harbour around to Darling Harbour and Barangaroo with the surrounding historic foreground of McMahons Point. Features include:

- Timber flooring and plantation shutters
- Combined lounge and dining area