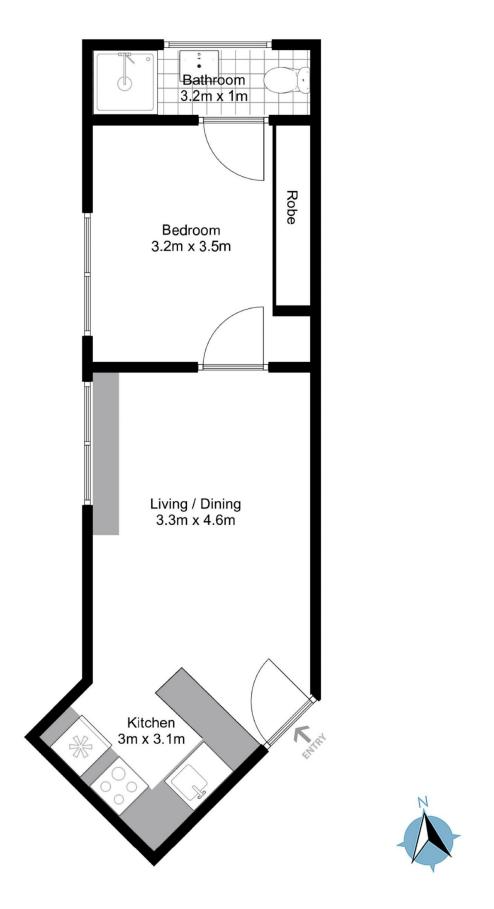

Karina Kong 02 9923 2611

85/21 East Crescent Street, McMahons Point

REAL ESTATE Floorplan shown is for presentation purposes and is not part of any legal document or title. All measurements and figures are approximate. Interested parties should make their own enquiries.